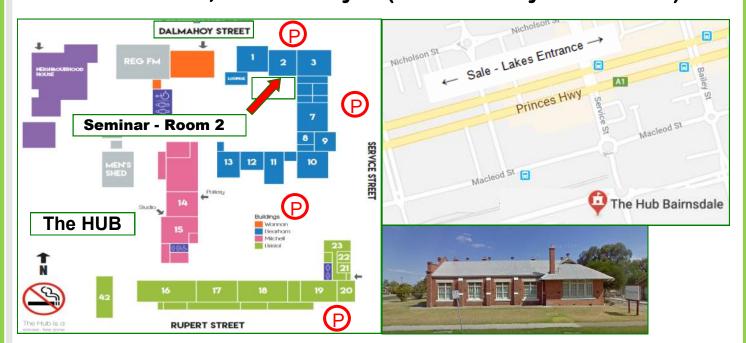

Fellow, Fenner School of Environment & Society (Australian National University, Canberra), Director of Research Centre for Rural Development (An Giang University, Vietnam).





**Dr Mohammadreza Davari (Reza):** Former general secretary of Iran Organic Association, past researcher at Payame Noor University, Arak, Iran, and Indian Agriculture Research Centre, New Delhi, India, now Australian resident, author of many research papers.

#### **Seminar host**

Organic Agriculture Association: Formed 1984, farmer and gardener membership throughout Gippsland, manager of most comprehensive biological farming library in Australia at 14 McKean Street, Bairnsdale (Open Thursdays 11.00-3.00), publisher of quarterly magazine 'Seedbed.'

### Venue - the Hub, 27 Dalmahoy St (Cnr Dalmahoy & Service St)



# Registration

Register Online at <a href="https://www.oaa.org.au">www.oaa.org.au</a> or utilise the Registration Form below to post or email your details accompanied by your payment.

Email: <a href="mailto:organics@oaa.org.au">organics@oaa.org.au</a> | PO Box 1263, Bairnsdale, Vic 3875

| Bank Transfer/Direct Deposit Details    |                                                          |  |  |  |
|-----------------------------------------|----------------------------------------------------------|--|--|--|
| Bank: Commonwealth<br>Bank of Australia | Account: Organic Agriculture<br>Association Incorporated |  |  |  |
| <b>BSB No:</b> 06 3501                  | <b>Account No:</b> 00905055                              |  |  |  |

Members - \$5 discount on Seminar,
10% Discount on Books.